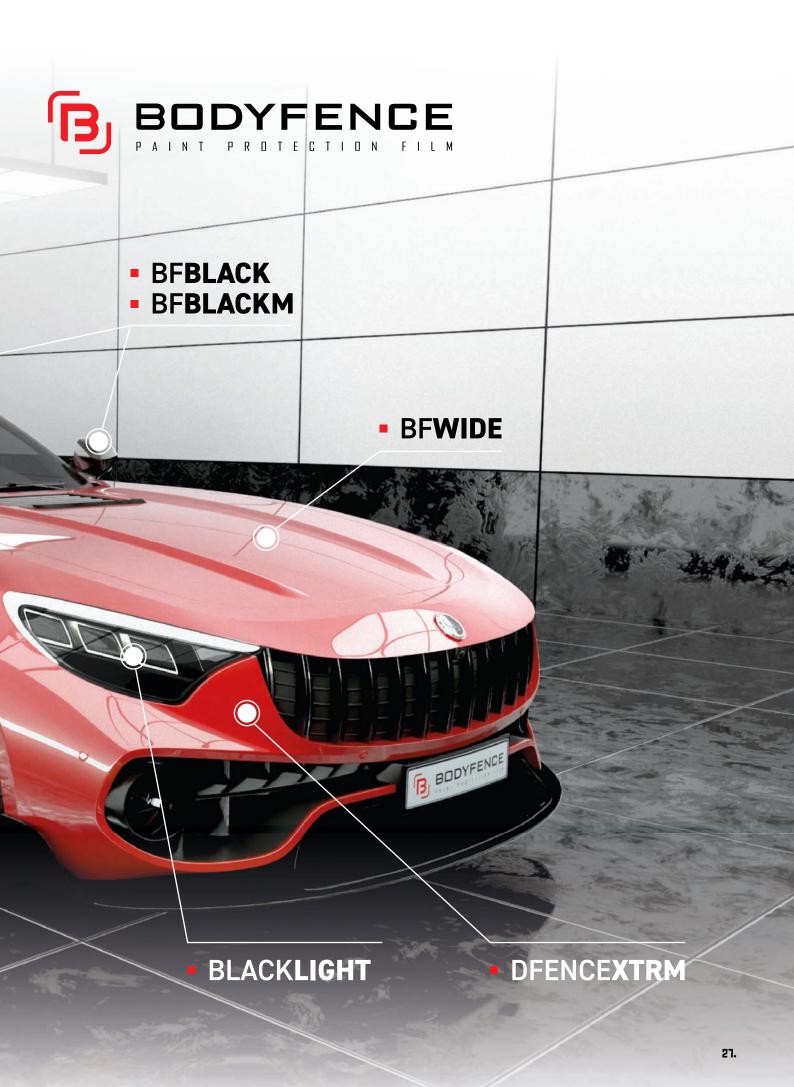

# BFBLACK CHOOSE 100% BLACK PROTECTION!

TECHNOLOGY

G

# BFBLACK

....

Whether it is to cover a roof or for a full wrap, our black protection films combine the aesthetics of a **deep black** with the protection of our **BODYFENCE** range.

> 180μm / 7mil Black opaque finish Available in: 1520mm (60in) X 20m (65ft)

# DFENCEXTRM DRIVE SAFELY OFF THE BEATEN TRACK!

#### ultra strong for reinforced protection

210µm / 8.3mil Gloss finish Available in: 615mm (24in)/ /1520mm (60in) X 20m (65ft)

BODYFENCE

SPECIALLY DEVELOPED TO:

## PROTECT OFF-ROAD VEHICLES OPERATING IN THE MOST EXTREME CONDITIONS

PROTECT THE MOST EXPOSED SURFACES