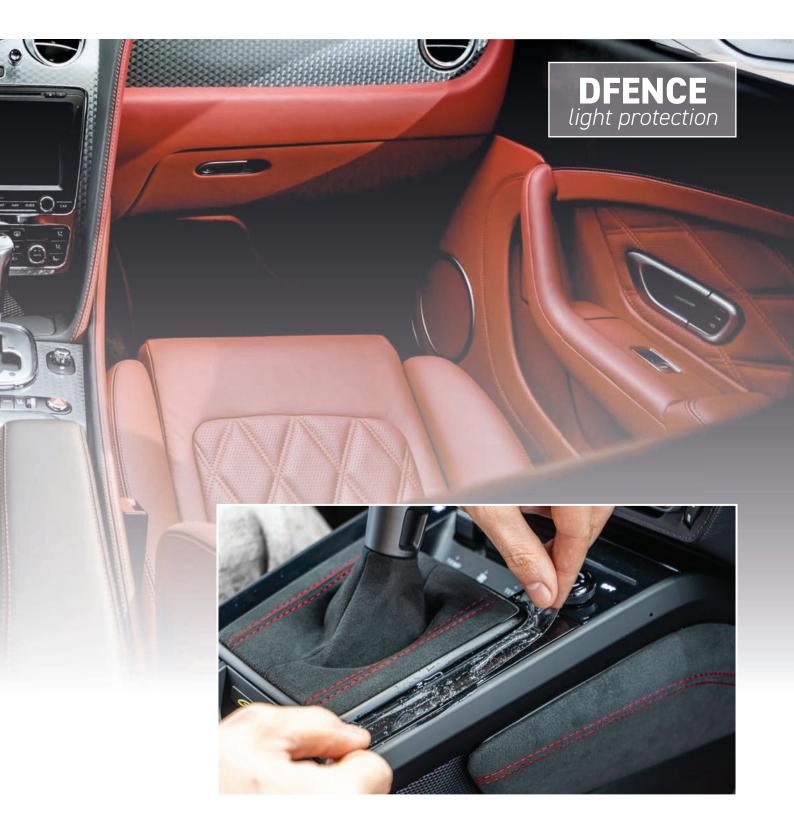

# DFENCEONEX PRESERVE INTERIOR SURFACES EFFECTIVELY!

SPECIALLY DEVELOPED TO:

### PROTECT THE MOST FRAGILE AREAS OF THE PASSENGER SPACE (DASHBOARD, HANDLE ETC.)

Thinner but just as strong
Suitable for touch screen

130μm / 5mil Gloss finish Available in: 615 (24in)/1520mm (60in) X 15m (50ft)