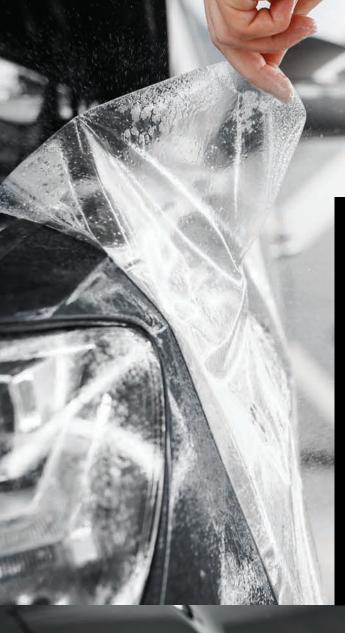

When a scratch damages your paintwork, the **BODYFENCE** protective film will regenerate itself with the heat of the sun or with hot water.

Scratches appear on the bodywork when using automatic car washes with rollers or brushes, when rubbing against shrubs by the roadside, when the vehicle is used regularly or in the event of vandalism.

All these scratches will disappear from the **BODYFENCE** protection film at room temperature or through a heat source (sun, simply rinsing with hot water). Your original paintwork is preserved... *Just like the first day!* 