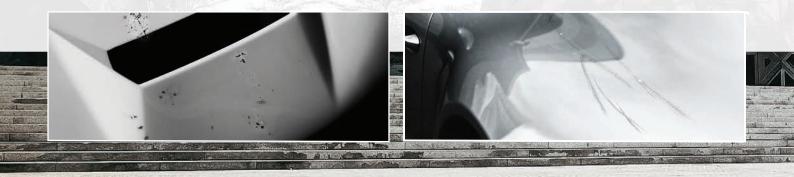

When a scratch damages your paintwork, the **BODYFENCE** protective film will regenerate itself with the heat of the sun or with hot water.

Scratches appear on the bodywork when using automatic car washes with rollers or brushes, when rubbing against shrubs by the roadside, when the vehicle is used regularly or in the event of vandalism.

All these scratches will disappear from the **BODYFENCE** protection film at room temperature or through a heat source (sun, simply rinsing with hot water). Your original paintwork is preserved... *Just like the first day!* 