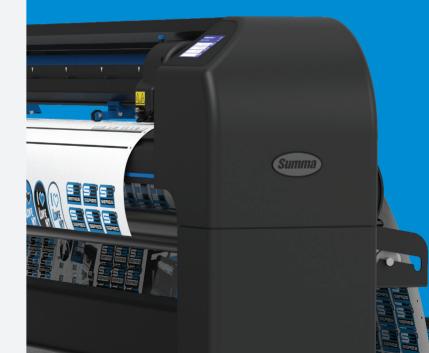

#### **Optimized Media Handling**

The media roll on the cutter can now handle a diameter of 20 cm and supports a roll weight of at least 32 kg. This improvement is **highly beneficial** for print and cut applications including laminated vinyl.

#### **Ease of Use**

Discover improved ease of use with a blue, green and red lighted status bar, as well as blue parts indicating components that can be moved and adjusted and a tool tray at the back of the machine for efficient operation.