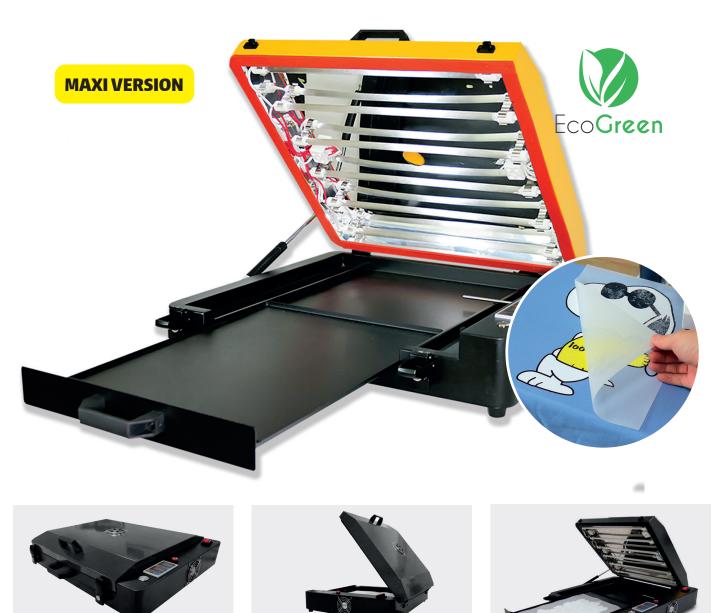

**Oven for fixing DTF glue** (Direct to Film) 610x455mm

## **FAST DRY OVEN FOR DTF**

## Perfect polymerization with very fast times!

- Increase productivity and respect the environment
- Very low costs compared to heat sealable
- Fantastic tactile effect, like screen printing
- No thickness on the fabric, zero waste

- Polymerization on the entire surface
- Electronic temperature control
- Self timer with warning
- 6 infrared lamps

## Technical data

| Media size                      | up to 610x455mm                                                                                                                                                                                                                                                   |
|---------------------------------|-------------------------------------------------------------------------------------------------------------------------------------------------------------------------------------------------------------------------------------------------------------------|
| Heating method                  | through 6 high performance infrared lamps                                                                                                                                                                                                                         |
| Control system                  | Digital control panel for temperature and fixing time                                                                                                                                                                                                             |
| Applications                    | Oven suitable for the polymerization of the glue spread on PET film for<br>DTF to be subsequently fixed with a heat press on any type of fabric:<br>cotton, polyester, blends, Lycra, elastane, denim jeans, etc. Speed up<br>times and improve the final result. |
| Usable media                    | New generation polyester (PET) films suitable for DTF (Direct to Film) printing                                                                                                                                                                                   |
| Power / Voltage                 | 2400W / 220V 50-60Hz / 10.9A                                                                                                                                                                                                                                      |
| Work environment                | Temperature: 18-25°C / Relative humidity: 35-65%                                                                                                                                                                                                                  |
| Dimensions and weight oven      | 850x525x150 mm (lxwxh) - 22 kg                                                                                                                                                                                                                                    |
| Dimensions and weight packaging | 955x600x200 mm (lxwxh) - 24 kg                                                                                                                                                                                                                                    |
| Warranty                        | 12 months                                                                                                                                                                                                                                                         |