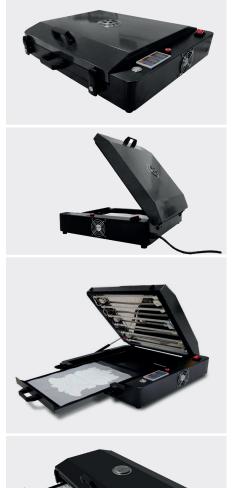

**Oven for fixing DTF glue** (Direct to Film) 610x455mm

## **FAST DRY OVEN FOR DTF**

## Perfect polymerization with very fast times!

- Increase productivity and respect the environment
- Very low costs compared to heat sealable
- Fantastic tactile effect, like screen printing
- No thickness on the fabric, zero waste

- Polymerization on the entire surface
- Electronic temperature control
- Self timer with warning
- 6 infrared lamps