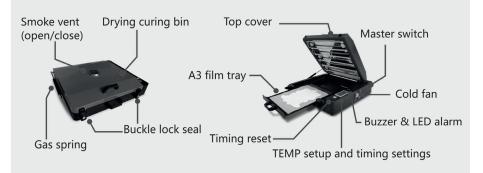

- Polymerization on the entire surface
- Electronic temperature control
- Self timer with warning
- 6 infrared lamps

## Technical data

| Media size                      | up to 610x455mm                                                                                                                                                                                                                                                   |
|---------------------------------|-------------------------------------------------------------------------------------------------------------------------------------------------------------------------------------------------------------------------------------------------------------------|
| Heating method                  | through 6 high performance infrared lamps                                                                                                                                                                                                                         |
| Control system                  | Digital control panel for temperature and fixing time                                                                                                                                                                                                             |
| Applications                    | Oven suitable for the polymerization of the glue spread on PET film for<br>DTF to be subsequently fixed with a heat press on any type of fabric:<br>cotton, polyester, blends, Lycra, elastane, denim jeans, etc. Speed up<br>times and improve the final result. |
| Usable media                    | New generation polyester (PET) films suitable for DTF (Direct to Film) printing                                                                                                                                                                                   |
| Power / Voltage                 | 2400W / 220V 50-60Hz / 10.9A                                                                                                                                                                                                                                      |
| Work environment                | Temperature: 18-25°C / Relative humidity: 35-65%                                                                                                                                                                                                                  |
| Dimensions and weight oven      | 850x525x150 mm (lxwxh) - 22 kg                                                                                                                                                                                                                                    |
| Dimensions and weight packaging | 955x600x200 mm (lxwxh) - 24 kg                                                                                                                                                                                                                                    |
| Warranty                        | 12 months                                                                                                                                                                                                                                                         |