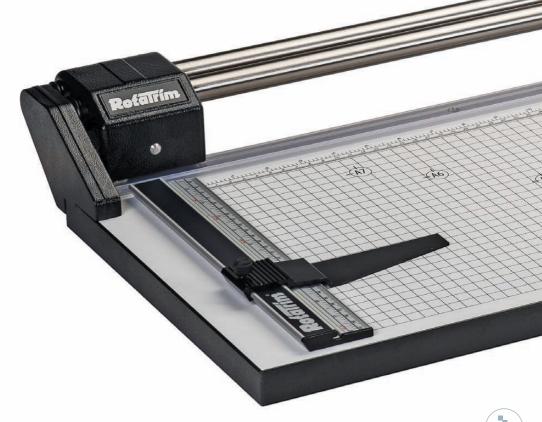

- Finest quality self-sharpening, absolute precision, "Sheffield" steel blades
- Twin stainless steel guide rails totally eliminating head swivel
- All metal end frames and head
- Aluminium side rule and cursor
- Totally redesigned laminate grid baseboard with crosshair paper size guides and uncluttered work area
- Solid 25mm thick baseboard and 2mm edging strip for extra stability and even longer durability
- Translucent clampstrip for accurate work placement
- Trims the thinnest material with ease
- No material thickness adjustment required
- PRO12 PRO30 models: up to 3mm cut capacity
- PR036 model: up to 2mm cut capacity
- PRO42 PRO54 models: up to 1.5mm cut capacity
- Flexible 2-way cut on PRO12 PRO18 with user option on PRO20 PRO54 models
- Colour user instructions on underside of baseboard
- Completely safe and easy-to-use by people of all ages