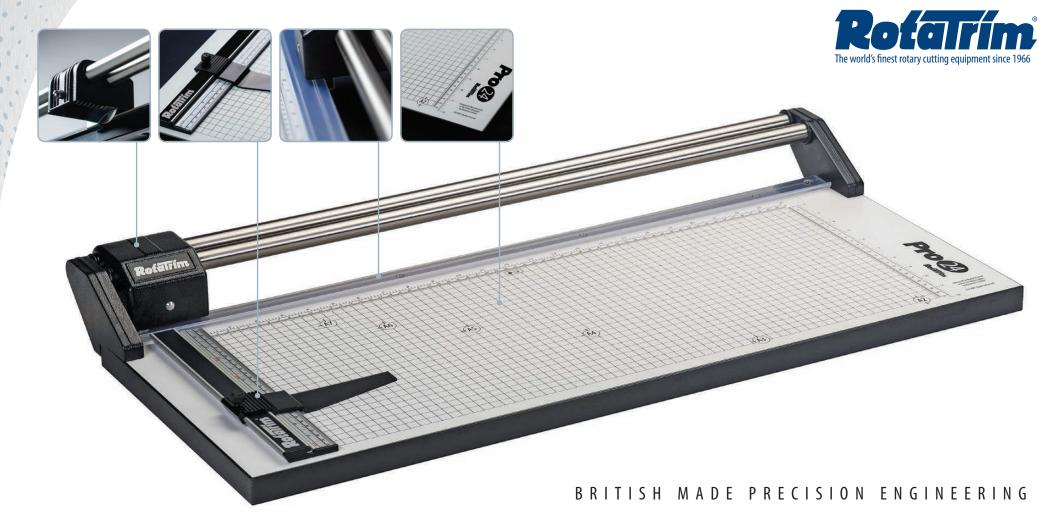

- Finest quality self-sharpening, absolute precision, "Sheffield" steel blades
- Twin stainless steel guide rails totally eliminating head swivel
- All metal end frames and head
- Aluminium side rule and cursor
- Totally redesigned laminate grid baseboard with crosshair paper size guides and uncluttered work area
- Solid 25mm thick baseboard and 2mm edging strip for extra stability and even longer durability
- Translucent clampstrip for accurate work placement
- Trims the thinnest material with ease
- No material thickness adjustment required
- PRO12 PRO30 models: up to 3mm cut capacity
- PR036 model: up to 2mm cut capacity
- PRO42 PRO54 models: up to 1.5mm cut capacity
- Flexible 2-way cut on PRO12 PRO18 with user option on PRO20 PRO54 models
- Colour user instructions on underside of baseboard
- Completely safe and easy-to-use by people of all ages

Rotatrim was formed in 1966 with a vision to create the finest rotary trimmer ever; a philosophy and a passion that continues to this present day.

Using only the finest quality materials and precision engineered components, each trimmer is hand assembled by skilled technicians to exact tolerances, to construct a precise, exceptionally reliable, ultra durable trimmer. Each machine goes through a process of stringent quality checks at manufacture and assembly to ensure you receive what you have come to expect... the world's finest rotary cutting equipment.