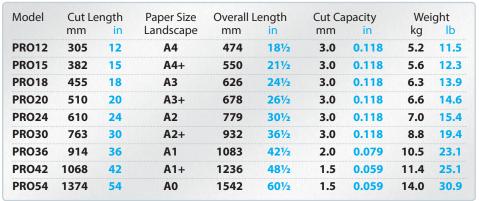

frames and head
- Aluminium side rule and cursor
- Totally redesigned laminate grid baseboard with crosshair paper size guides and uncluttered work area
- Solid 25mm thick baseboard and 2mm edging strip for extra stability and even longer durability
- Translucent clampstrip for accurate work placement
- Trims the thinnest material with ease
- No material thickness adjustment required
- PRO12 PRO30 models: up to 3mm cut capacity
- PR036 model: up to 2mm cut capacity
- PRO42 PRO54 models: up to 1.5mm cut capacity
- Flexible 2-way cut on PRO12 PRO18 with user option on PRO20 PRO54 models
- Colour user instructions on underside of baseboard
- Completely safe and easy-to-use by people of all ages









The Rotatrim *Pro Series* is equally used at home, in the classroom, or in the workplace



A range of accessories can be purchased separately including Extended Rule Kits; Cursor; Bench Stop; Maintenance Packs; Stand & Waste Collector (for models PR030 - PR054). *Visit www.rotatrim.com for details.* 

Rotatrim was formed in 1966 with a vision to create the finest rotary trimmer ever; a philosophy and a passion that continues to this present day.

Using only the finest quality materials and precision engineered components, each trimmer is hand assembled by skilled technicians to exact tolerances, to construct a precise, exceptionally reliable, ultra durable trimmer. Each machine goes through a process of stringent quality checks at manufacture and assembly to ensure you receive what you have come to expect... the world's finest rotary cutting equipment.

We want to ensure you s