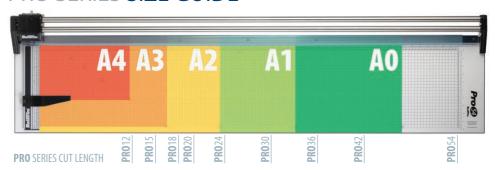

## The world's finest rotary trimmer



Designed & Manufactured in the United Kingdom by Rotatrim ISO 9001 Quality Assured

## **PRO SERIES SIZE GUIDE**





3.0 mm CUT CAPACITY PRO12 - PRO30



## PRO SERIES MATERIALS CUT GUIDE

Canvas
Card
Cellophane
Cibachrome
Cork
Corrugated Paper
Crepe Paper
Felt
Heatseal

Honeycomb Film Foil Inkjet Paper Kraft Paper Mountboard Photocopier Paper Photo Film Polyester

Polystyrene Shim Metal Tissue Paper Veneers Vinyl Our trimmers will cut most flexible materials up to the cut capacity. If you have a specific requirement and are not sure, please use our Free Material Compatibility Service: uksales@rotatrim.co.uk















- Finest quality self-sharpening, absolute precision, "Sheffield" steel blades
- Twin stainless steel guide rails totally eliminating head swivel
- All metal end frames and head
- Aluminium side rule and cursor
- Totally redesigned laminate grid baseboard with crosshair paper size